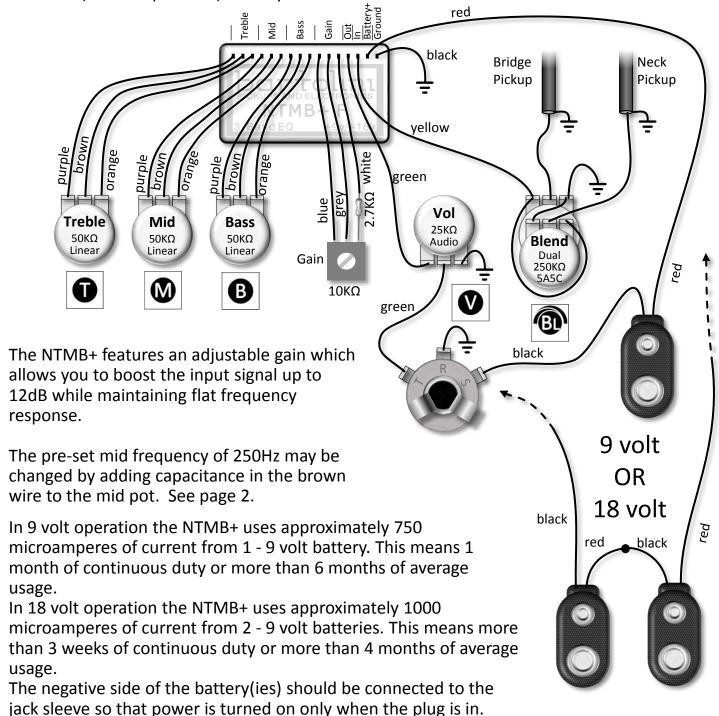

## 3-Band 9 volt or 18 volt Preamp/Tone control with switchable Mid frequency

The NTMB+ is a tone control preamp with fully independent Bass, Mid and Treble controls with very low noise and wide boost/cut range. The sound is extremely clear and transparent. Distortion is well below 0.001%.

This preamp can be used with either a single 9 volt battery (9 volt operation) or two 9 volt batteries (18 volt operation) which yields 6dB extra headroom.

DO NOT USE MORE THAN 18 VOLT SUPPLY VOLTAGE OR EXTERNAL POWER SUPPLIES

Unplug the instrument when not in use to conserve your battery.