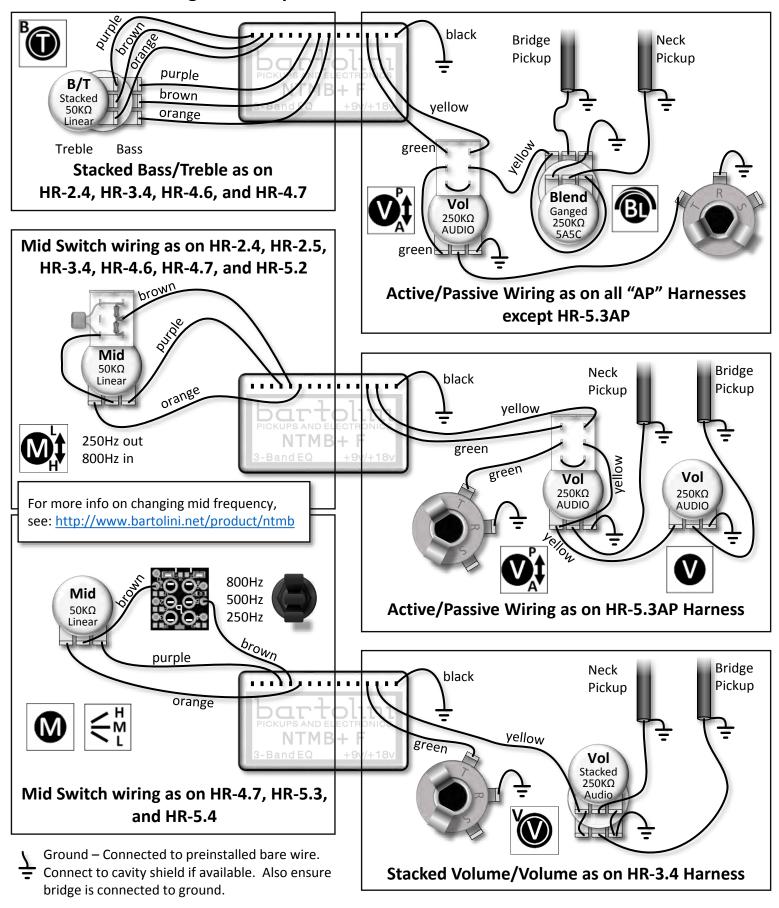

## 3-Band 9 volt or 18 volt Preamp/Tone control with switchable Mid frequency

The NTMB+ is a tone control preamp with fully independent Bass, Mid and Treble controls with very low noise and wide boost/cut range. The sound is extremely clear and transparent. Distortion is well below 0.001%.

This preamp can be used with either a single 9 volt battery (9 volt operation) or two 9 volt batteries (18 volt operation) which yields 6dB extra headroom.



DO NOT USE MORE THAN 18 VOLT SUPPLY VOLTAGE OR EXTERNAL POWER SUPPLIES

Unplug the instrument when not in use to conserve your battery.

## bartolini, Pickups and Electronics

## **Configuration Options on Standard Pre-Wired Harnesses**